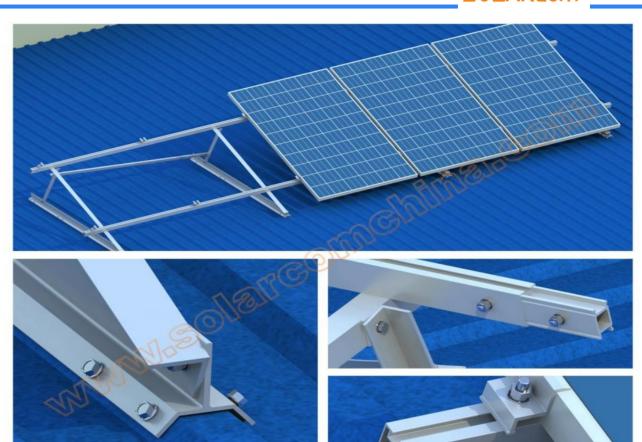

## **Trapezoid Metallic roof system-Angled**

Trapezoid metal sheet roof is the most common type for commercial and residential use. Our angled system brings more possibility for making the best use of solar energy. Our smart design is featured with excellent waterproof ability.

## **Your Advantages:**

- 1. Patent design of EPDM rubber pad featured with triple waterproof performance.
- 2. Customizable angle design. Broaded the contact surface with metal roof for higher stability.
- 3.Maximum level of preassemblied.