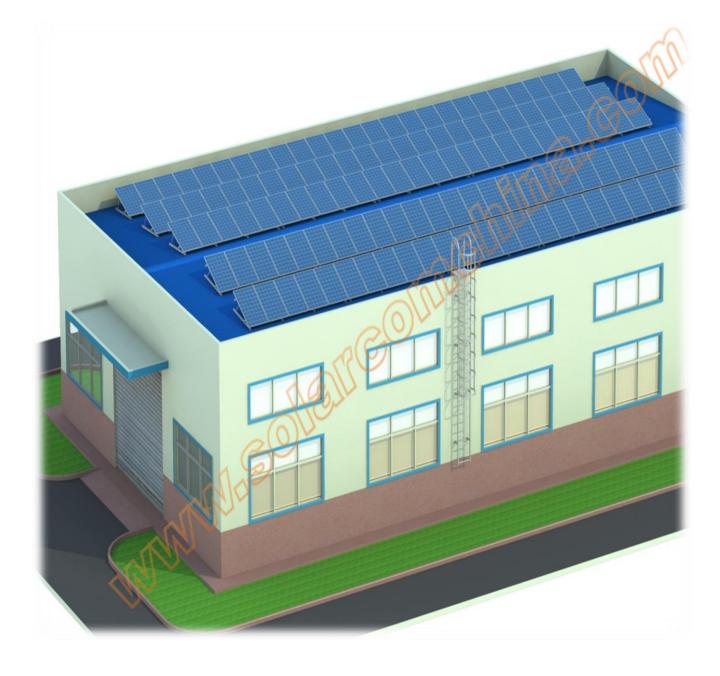

## **Trapezoid Metallic roof system-Angled**

Trapezoid metal sheet roof is the most common type for commercial and residential use. Our angled system brings more possibility for making the best use of solar energy. Our smart design is featured with excellent waterproof ability.